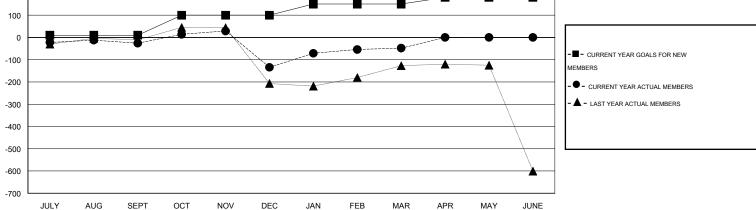

NOV/DEC   | 4                | 1                   | 8                          | -7                          | OCT/NOV/DEC           | 90                 | 78                         | 186                          | -108                        |
| JAN/FEB/MAR   | 2                | 1                   | 2                          | -1                          | JAN/FEB/MAR           | 50                 | 141                        | 55                           | 86                          |
| APR/MAY/JUNE  | 1                | 0                   | 0                          | 0                           | APR/MAY/JUNE          | 30                 | 0                          | 0                            | 0                           |

## GOALS AND ACTUAL NEW CLUBS CUMULATIVE







| DROPPED CLUBS: 10  DROPPED MEMBERS |                 | 50 CLUBS OF 98 ADDED 1 OR MORE<br>NEW MEMBERS | GENDER DISTRIBUTION           MALE         1,802 (68.67%)           FEMALE         822 (31.33%) |  |              |
|------------------------------------|-----------------|-----------------------------------------------|-------------------------------------------------------------------------------------------------|--|--------------|
| DECEASED  CLUB CANCELLED  OTHER    | 3<br>147<br>191 | CLICK HERE FOR HEALTH ASSESSMENT DATA         | FAMILY UNIT MEMBERS HEAD OF HOUSEHOLD                                                           |  | 1,123<br>538 |
| TOTAL                              | 341             |                                               | NON-HEAD OF HOUSEHOLD