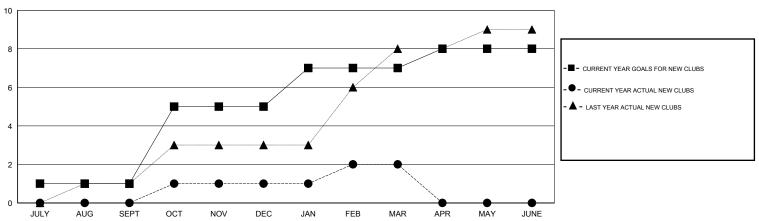

## GOALS AND ACTUAL NEW CLUBS CUMULATIVE

| DROPPED CLUBS: 10  DROPPED MEMBERS |                 | 50 CLUBS OF 98 ADDED 1 OR MORE<br>NEW MEMBERS | GENDER DISTRIBUTION           MALE         1,802 (68.67%)           FEMALE         822 (31.33%) |  |              |
|------------------------------------|-----------------|-----------------------------------------------|-------------------------------------------------------------------------------------------------|--|--------------|
| DECEASED  CLUB CANCELLED  OTHER    | 3<br>147<br>191 | CLICK HERE FOR HEALTH ASSESSMENT DATA         | FAMILY UNIT MEMBERS HEAD OF HOUSEHOLD                                                           |  | 1,123<br>538 |
| TOTAL                              | 341             |                                               | NON-HEAD OF HOUSEHOLD                                                                           |  | 585          |